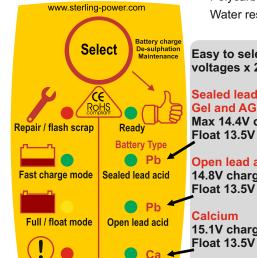

## Easy to select battery type voltages x 2 for 24V unit.

Sealed lead acid Gel and AGM Max 14.4V charge Float 13.5V

**Open lead acid** 14.8V charge

## Calcium

15.1V charge Float 13.5V

Soft start charging. If the battery is found to be heavily depleted then the smart charger will start at a low pulse current until the battery has

reached a level where it can then absorb the full