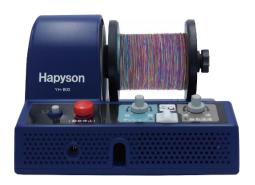

### **Electric Line Winder**

Model No.: YH-800

#### **Features**

- From reel to spool, from spool to reel, both directions of winding are available.
- Can wind even long line quickly with speed control function.
- ●PE lines between 0.5号~6号 (10lb~90lb) are compatible with tension control function of max. 3kg.
- ■3 ways to secure the winder: Using included vise, included bars for feet fixing, or string.