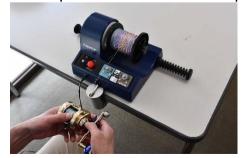

### Winding the line to a spool

● Easy to wind even long line with the electric winder. Speed control is available.

# Winding the line to a reel applying a certain amount of tension

 Can change the tension applying the thickness of line