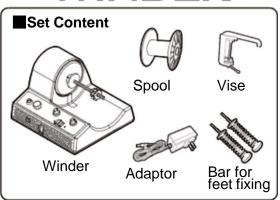

#### **Features**

- From reel to spool, from spool to reel, both directions of winding are available.
- Can wind even long line quickly with speed control function.
- ●PE lines between 0.5号~6号 (10lb~90lb) are compatible with tension control function of max. 3kg.
- ■3 ways to secure the winder: Using included vise, included bars for feet fixing, or string.

## How to secure the winder with included vise

•Included vise to secure on a desk or table.

# How to secure the winder with included bars for feet fixing

Using included bars, easy to operate the winder sitting down on a chair.