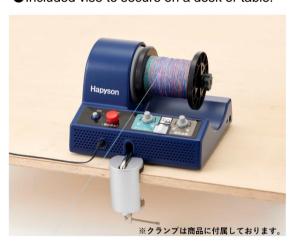

## How to secure the winder with included vise

•Included vise to secure on a desk or table.