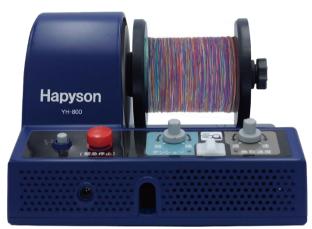

### **Electric Line Winder**

Model No.: YH-800

■6 Spools can be attached

Example to wind the line to a spool

Can wind long line over 500m easily with the electric winder.

- Speed control function with continuously variable transmission.
- Various spools are available.
- One big size spool included.
- ●The specifications are subjected to change without prior notice.
- •No use specific environmentally hazardous substances based on the RoHS directive.

## 6 spools can be attached at the same time