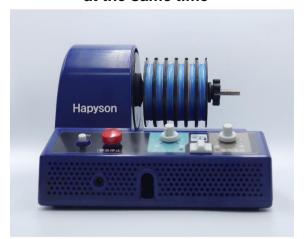

■6 Spools can be attached

Example to wind the line to a spool

Can wind long line over 500m easily with the electric winder.

- Speed control function with continuously variable transmission.
- Various spools are available.
- One big size spool included.
- ●The specifications are subjected to change without prior notice.
- •No use specific environmentally hazardous substances based on the RoHS directive.

## 6 spools can be attached at the same time