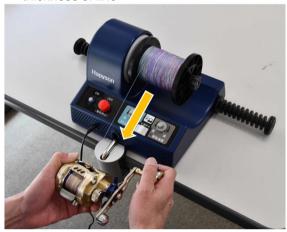

# Winding the line to a reel applying a certain amount of tension

 Can change the tension applying the thickness of line

## **Auto Electrical Load System**

Can apply a certain amount of tension to the line.