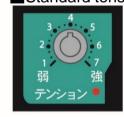

## **Auto Electrical Load System**

Can apply a certain amount of tension to the line.

#### Standard tension for PE line

| Compatible PE Line | Tension |  |
|--------------------|---------|--|
| 0.5 - 0.9号         | 1       |  |
| 1号                 | 1 - 2   |  |
| 1.5号               | 2 - 3   |  |
| 2号                 | 2 - 4   |  |
| 3号                 | 3 - 5   |  |
| 4号                 | 3 - 6   |  |
| 5 - 6号             | 4 - 7   |  |

# Winding the line to a reel applying a certain amount of tension

 Can change the tension applying the thickness of line