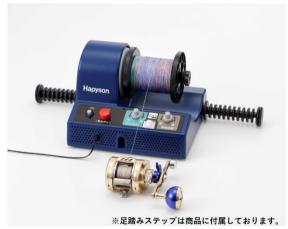

## How to secure the winder with included vise

•Included vise to secure on a desk or table.

# How to secure the winder with included bars for feet fixing

Using included bars, easy to operate the winder sitting down on a chair.