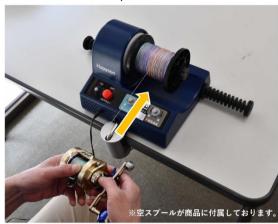

# Winding the line to a reel applying a certain amount of tension

 Can change the tension applying the thickness of line