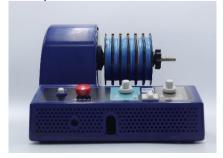

■6 Spools can be attached

Example to wind the line to a spool

Can wind long line over 500m easily with the electric winder.

- Speed control function with continuously variable transmission.
- Various spools are available.
- One big size spool included.
- ●The specifications are subjected to change without prior notice.
- •No use specific environmentally hazardous substances based on the RoHS directive.

## 6 spools can be attached at the same time