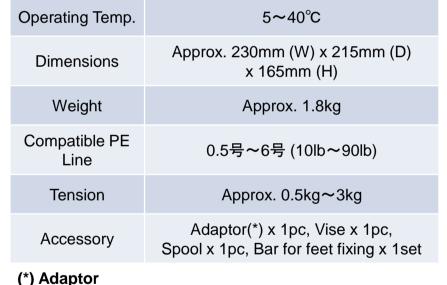

### Released in June 2020

# Make Fishing Comfortable by Winding Fishing Line Well

### **Electric Line Winder**

Model No.: YH-800

#### **Features**

- From reel to spool, from spool to reel, both directions of winding are available.
- Can wind even long line quickly with speed control function.
- ●PE lines between 0.5号~6号 (10lb~90lb) are compatible with tension control function of max. 3kg.
- ■3 ways to secure the winder: Using included vise, included bars for feet fixing, or string.

## **Specifications**



# LINE WINDER

## **Auto Electrical Load System**



Can apply a certain amount of tension to the line.

#### Standard tension for PE line



| Compatible PE Line | Tension |  |
|--------------------|---------|--|
| 0.5 - 0.9号         | 1       |  |
| 1号                 | 1 - 2   |  |
| 1.5号               | 2 - 3   |  |
| 2号                 | 2 - 4   |  |
| 3号                 | 3 - 5   |  |
| 4号                 | 3 - 6   |  |
| 5 - 6号             | 4 - 7   |  |

#### ( ) Auaptoi

| Rated Input    | AC 100V - 240V 50/60Hz | Rated Output | DC 15V 1500mA |
|----------------|------------------------|--------------|---------------|
| Length of Cord | Approx. 1.8m           | Weight       | Approx. 120g  |

■6 Spools can be attached



Example to wind the line to a spool



Can wind long line